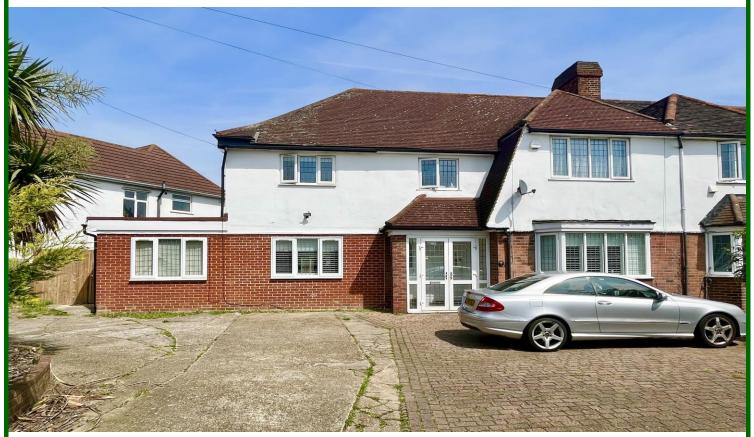

\* OFF ROAD PARKING FOR MULTIPLE VEHICLES \*

\* ONE BEDROOM ANNEX TO SIDE \* FIVE BEDROOMS \*

\* LARGE ISLAND KITCHEN \* DOWNSTAIRS SHOWER ROOM \*

\* IN AND OUT DRIVEWAY \*

7 Lodge Lane Bexley, DA5 1DJ

Guide Price £725,000 - £750,000

Village Estates are delighted to offer to the market this FIVE BEDROOM SEMI DETACHED PROPERTY located in close proximity to the highly popular DANSON PARK. The accommodation on offer comprises: GROUND FLOOR: Entrance Hall, Reception Room, Dining Room, Open Plan Island Kitchen and Downstairs Shower Room. FIRST FLOOR: Five Bedrooms and Large Family Bathroom. Further benefits are a One Bedroom Annex accessed privately, Side Access and an In and Out Driveway.